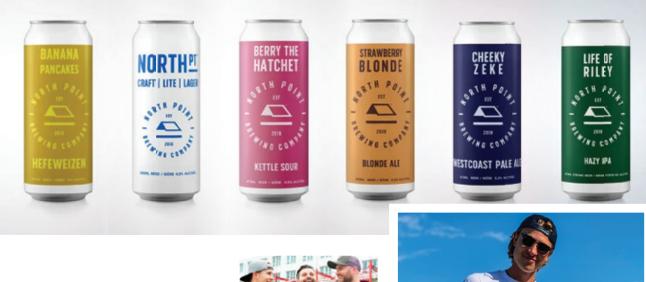

#### NORTH POINT BREWING

## NORTH <u>PT</u> Brewing Co.

## Good beer, cabin feels, fun times.

Three North Shore Locals (Liam, Matt and Sean,) had a dream of marrying their passion for good beer, good friends, and west coast cabin adventures. In 2019, their dreams took flight when they found a home for North Point Brewing in the Lower Lonsdale's Shipyards District. This is the home of their brewery, and tasting room with that cozy and rustic, cabin vibe, that also reflects nature and their west coast lifestyle.

#### NORTH VANCOUVER, BC | NORTHPOINTBREWING.COM

| PRODUCT                         | SKU     | WHOLESALE | NOTES          |
|---------------------------------|---------|-----------|----------------|
| Life Of Riley Hazy IPA          | +79359  | \$12.50   | 473ml ABV 6%   |
| Cheeky Zeke Westcoast Pale Ale  | +348899 | \$12.50   | 473ml ABV 5.2% |
| Strawberry Blonde Ale           | +79356  | \$12.50   | 473ml ABV 5.5% |
| North Point LIte Lager          | +448413 | \$11.50   | 473ml ABV 4.2% |
| Berry the Hatchet – Kettle Sour | +396826 | \$12.50   | 473ml ABV 4.5% |
| Banana Pancakes – Hefeweizen    | +44572  | \$12.50   | 473ml ABV 5%   |
| Andi's Golden Pilsner           | +245983 | \$12.50   | 473ml ABV 5%   |